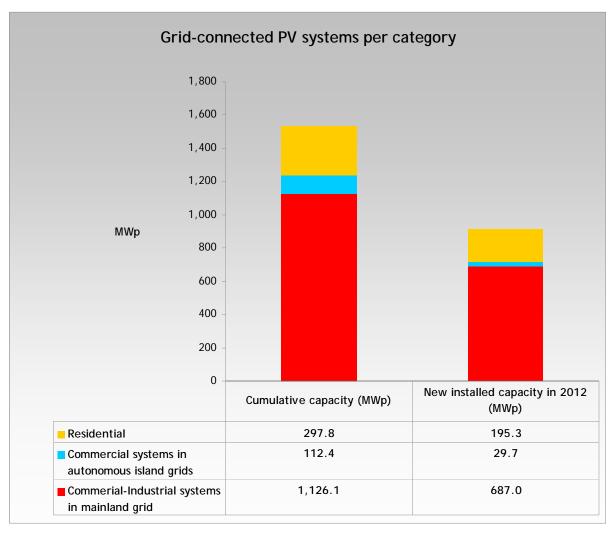

## Greek PV Market Statistics 2012

| Grid-connected systems         | MWp     |  |
|--------------------------------|---------|--|
| New installed capacity in 2012 | 912     |  |
| Cumulative installed capacity  | 1,536.3 |  |