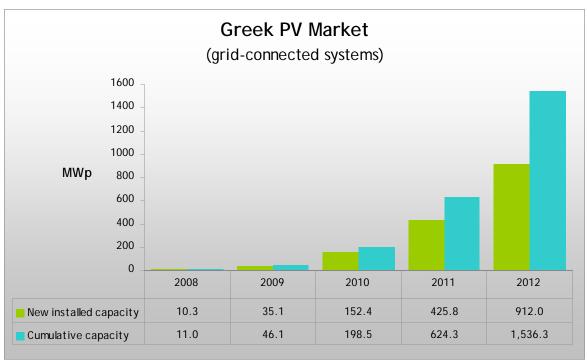

## Greek PV Market Statistics 2012

| Grid-connected systems         | MWp     |  |
|--------------------------------|---------|--|
| New installed capacity in 2012 | 912     |  |
| Cumulative installed capacity  | 1,536.3 |  |