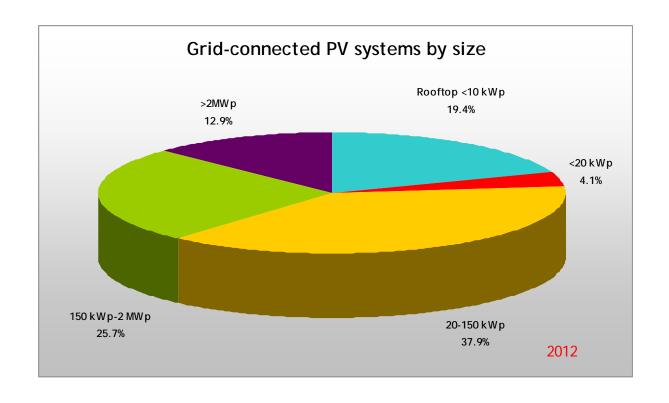

| Grid-connected<br>systems by size   | Rooftop<br><10 kWp | <20 kWp | 20-150 kWp | 150 kWp-2 MWp | >2 MWp |
|-------------------------------------|--------------------|---------|------------|---------------|--------|
| Cumulative installed capacity (MWp) | 297.8              | 62.5    | 582.6      | 395.2         | 198.2  |